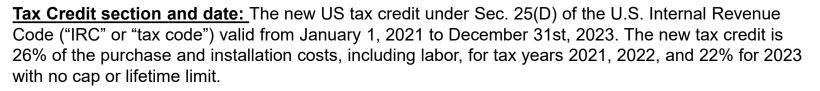

## **Certificate of Qualification**

2021-2023 Biomass Stove 25(D) Tax Credit

<u>Qualifying Products:</u> The new tax credit applies to the purchase of all qualifying biomass-fueled heaters on installations completed prior to December 31, 2023. Qualifying products include 2020 EPA certified wood stoves or inserts with a listed efficiency of 75% or better.